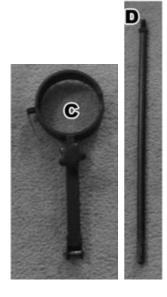

## **Parts Included:**

A: Main Body Assembly

B1: Wrist Assembly B2: Ankle Assembly C: Neck Stockade

D: Fucking Rod Support Arm F: Fucking Rod Attachment

The Versatile Insertable Toy Attachment allows you to attach any insertable toy with a flared base. By unscrewing the side screws and removing the base plate, you can place your toy on the attachment. Secure your toy by sliding the plate over the toy and securing with the side screws.

- 6. Attach D: The Fucking Rod Support to the A: Main Body Assembly by using the hole on the end of the Main Body Assembly. Tightly screw the Fucking Rod Support into the hole.
- 7. Attach F: The Fucking Rod Attachment to D: the Fucking Rod Support via the tightening knob. Unscrew the tightening knob and slide the arm down to the hole closest to the height desired. The lever on the opposite side allows you to release the tension on the bar, so that you can slide it in and out in a fucking motion.