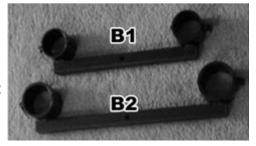

## **Parts Included:**

A: Main Body Assembly

B1: Wrist Assembly B2: Ankle Assembly C: Neck Stockade

D: Fucking Rod Support Arm F: Fucking Rod Attachment

The Versatile Insertable Toy Attachment allows you to attach any insertable toy with a flared base. By unscrewing the side screws and removing the base plate, you can place your toy on the attachment. Secure your toy by sliding the plate over the toy and securing with the side screws.

## **Assembly Instructions**

- 1. Lay part A: Main Body Assembly on the floor with the tightening knob face up.
- 2. Attach B1: Wrist assembly to the end farthest away from the tightening knob. Use the bolt on the end of the A: Main Assembly Body.
- 3. Attach B2: Ankle Assembly to the A: Main Body Assembly closer to the Tightening Knob.
- Loosen the Knob on the A: Main Body Assembly and slide out the bar until the required length is reached.
- 5. Attach C: Neck Stockade to A: Main Body Assembly. This is accomplished by using the three holes on the side of the Main Body Assembly (A) closest to B1 (Wrist Assembly). The Neck Stockade can