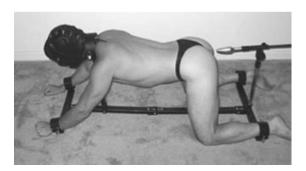

## Assembling the Stockade with Fucking Rod

## **Parts Included:**

A: Main Body Assembly

B1: Wrist Assembly B2: Ankle Assembly C: Neck Stockade

D: Fucking Rod Support Arm F: Fucking Rod Attachment

The Versatile Insertable Toy Attachment allows you to attach any insertable toy with a flared base. By unscrewing the side screws and removing the base plate, you can place your toy on the attachment. Secure your toy by sliding the plate over the toy and securing with the side screws.

## **Assembly Instructions**

- 1. Lay part A: Main Body Assembly on the floor with the tightening knob face up.
- 2. Attach B1: Wrist assembly to the end farthest away from the tightening knob. Use the bolt on the end of the A: Main Assembly Body.
- 3. Attach B2: Ankle Assembly to the A: Main Body Assembly closer to the Tightening Knob.
- Loosen the Knob on the A: Main Body Assembly and slide out the bar until the required length is reached.
- 5. Attach C: Neck Stockade to A: Main Body Assembly. This is accomplished by using the three holes on the side of the Main Body Assembly (A) closest to B1 (Wrist Assembly). The Neck Stockade can

be attached to any of the three holes. Choose the appropriate one for the comfort level desired for your submissive. The Neck Stockade can also be adjusted for height using the tightening knob provided.

- 6. Attach D: The Fucking Rod Support to the A: Main Body Assembly by using the hole on the end of the Main Body Assembly. Tightly screw the Fucking Rod Support into the hole.
- 7. Attach F: The Fucking Rod Attachment to D: the Fucking Rod Support via the tightening knob. Unscrew the tightening knob and slide the arm down to the hole closest to the height desired. The lever on the opposite side allows you to release the tension on the bar, so that you can slide it in and out in a fucking motion.