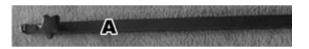

## **Parts Included:**

A: Main Body Assembly

B1: Wrist Assembly B2: Ankle Assembly C: Neck Stockade

D: Fucking Rod Support Arm F: Fucking Rod Attachment

The Versatile Insertable Toy Attachment allows you to attach any insertable toy with a flared base. By unscrewing the side screws and removing the base plate, you can place your toy on the attachment. Secure your toy by sliding the plate over the toy and securing with the side screws.

## **Assembly Instructions**

- 1. Lay part A: Main Body Assembly on the floor with the tightening knob face up.
- 2. Attach B1: Wrist assembly to the end farthest away from the tightening knob. Use the bolt on the end of the A: Main Assembly Body.
- 3. Attach B2: Ankle Assembly to the A: Main Body Assembly closer to the Tightening Knob.
- Loosen the Knob on the A: Main Body Assembly and slide out the bar until the required length is reached.
- 5. Attach C: Neck Stockade to A: Main Body Assembly. This is accomplished by using the three holes on the side of the Main Body Assembly (A) closest to B1 (Wrist Assembly). The Neck Stockade can