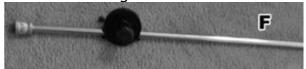

## **Parts Included:**

A: Main Body Assembly

B1: Wrist Assembly B2: Ankle Assembly C: Neck Stockade

D: Fucking Rod Support Arm F: Fucking Rod Attachment

The Versatile Insertable Toy Attachment allows you to attach any insertable toy with a flared base. By unscrewing the side screws and removing the base plate, you can place your toy on the attachment. Secure your toy by sliding the plate over the toy and securing with the side screws.

- 6. Attach D: The Fucking Rod Support to the A: Main Body Assembly by using the hole on the end of the Main Body Assembly. Tightly screw the Fucking Rod Support into the hole.
- 7. Attach F: The Fucking Rod Attachment to D: the Fucking Rod Support via the tightening knob. Unscrew the tightening knob and slide the arm down to the hole closest to the height desired. The lever on the opposite side allows you to release the tension on the bar, so that you can slide it in and out in a fucking motion.